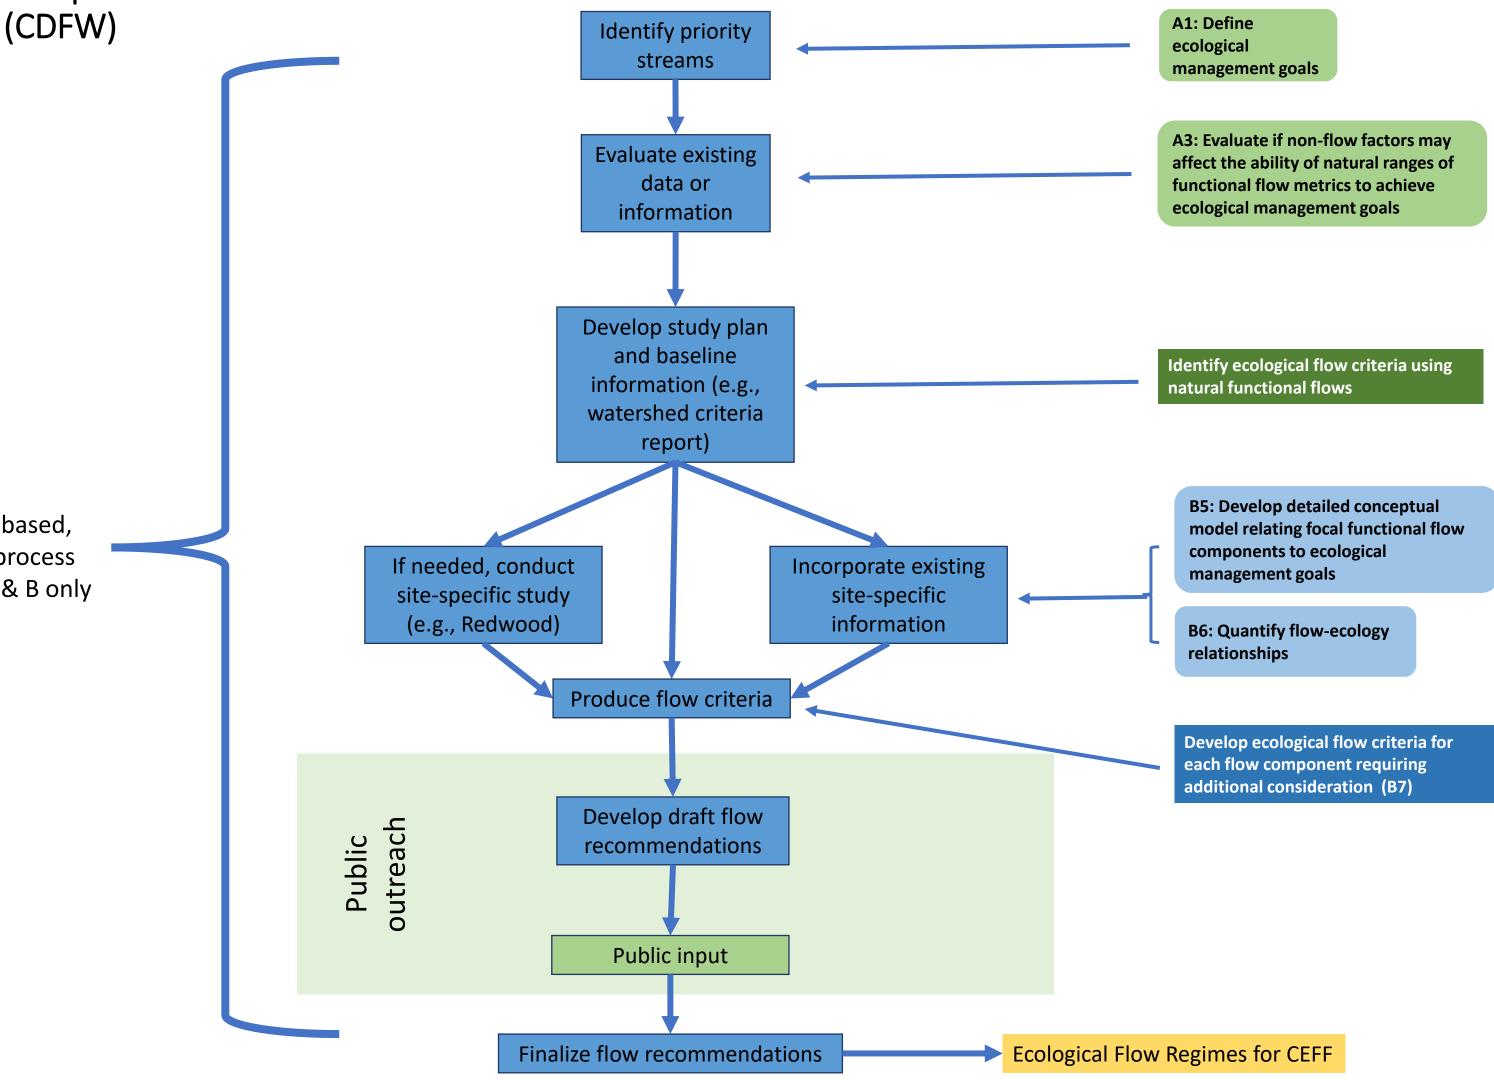

### CEFF Implementation in Policy Development: Instream flow recommendations (CDFW)

CDFW's science-based, non-regulatory process CEFF Sections A & B only