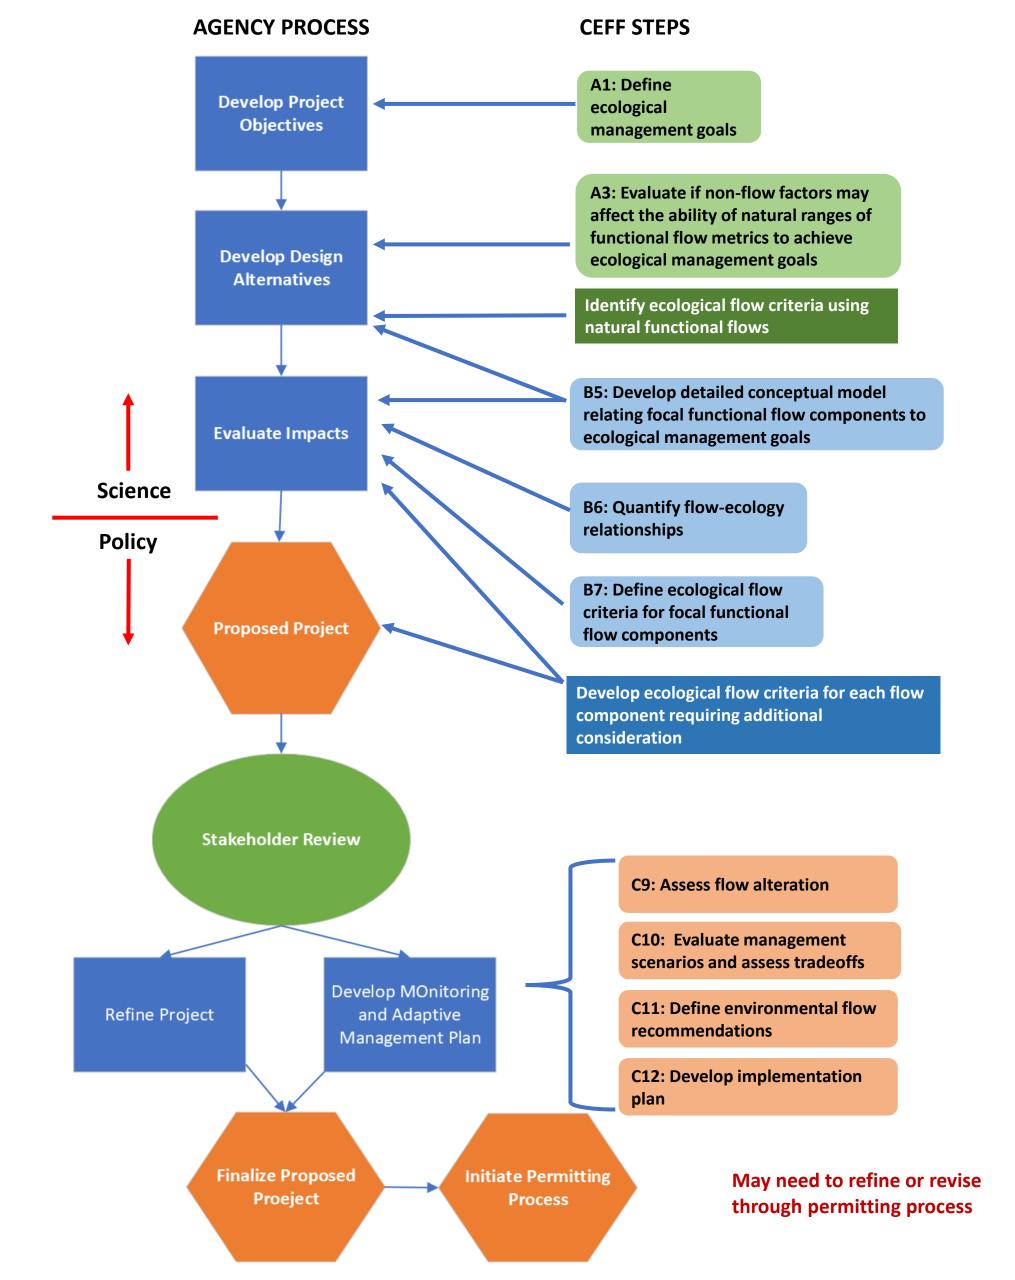

#### **OTHER STUDIES/INFO**

## **CEFF** Implementation in Planning

- ✓ Integrated Water Resource Management Plans
- ✓ Special Area Management Plans
- Enhanced Watershed Management Plans
- ✓ Water Quality Improvement Plans

Prioritize flow effects vs. other stressors