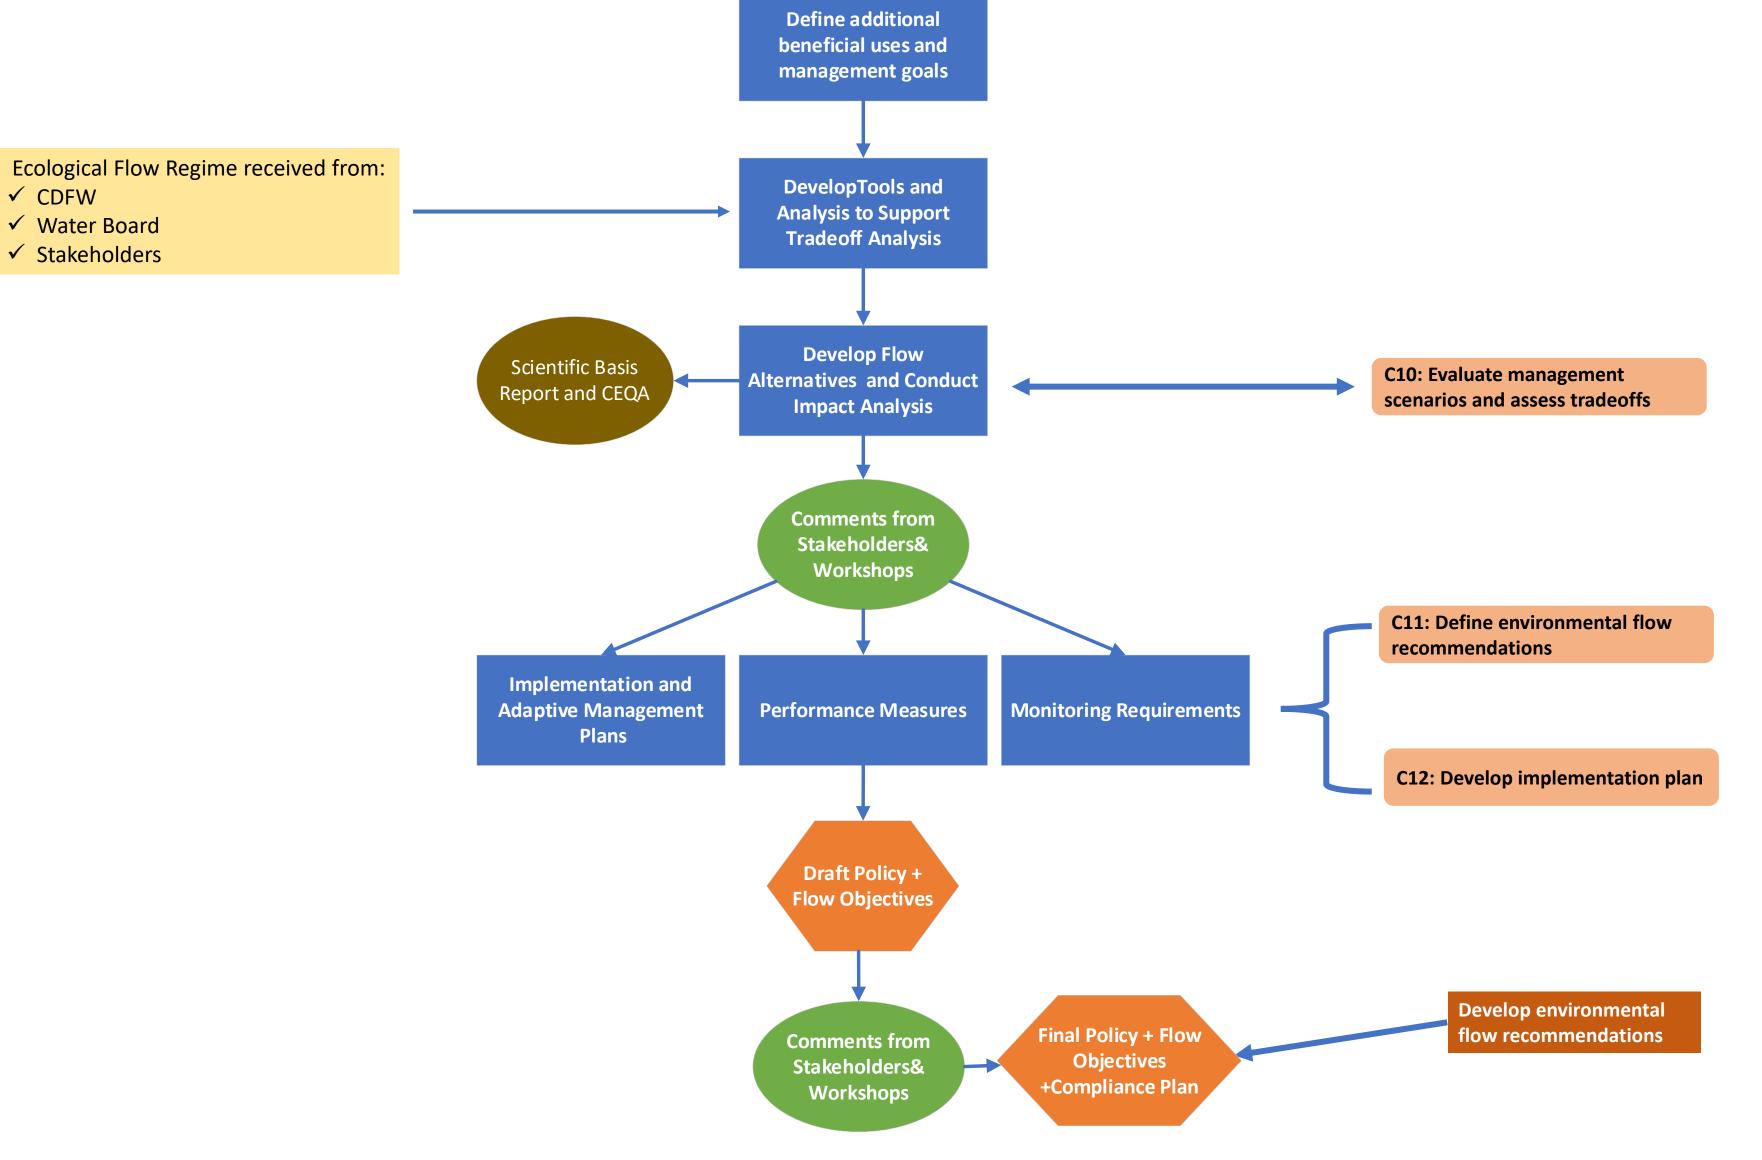

### CEFF Implementation in Policy Development: Flow Policy and Objectives (SWRCB; Section C only)

CEFF Implementation in Planning Studies